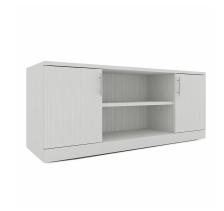

## PRODUCT DESCRIPTION

Introducing the new office credenza line of office cabinets from the **Sol Office Furniture Collection**.

This credenza stands 30" high by 70" wide with a total depth of 24".

This office credenza features an open (doorless) design. It offers plenty of shelf space to showcase or store whatever is needed. Perfect for displaying personal mementos, books, plants, pictures, or whatever you see fit.