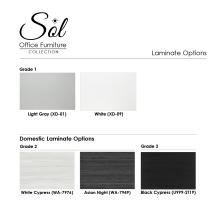

As with all the office furniture manufactured by **SKUTCHI Designs**, the office credenza featured in our latest line feature thermally-fused, 1" thick panels. This ensures a quality and durability manufactured to last years. All laminate surfaces are impact, scratch, and moisture resistant.