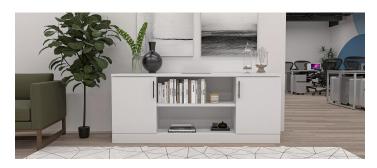

## OFFICE CREDENZA WITH DOUBLE DOORS | FULLY ASSEMBLED | SOL COLLECTION | 24"DX70"WX30"H

From: \$1,473.97

Storage credenza with doors and open shelves. Dimensions: 23 5/8"D x 70 7/8"W x 29 1/2"H

- Shelf Depth: 16 3/4"
- 2 shelf sections with doors
- · Open middle shelf
- Choice of silver or matte black door pulls
- Optional sliding power and data module. Features 2 power outlets, 2 USB ports, 1 RJ data port and 1 HDMI port,
- Ships fully assembled
- Coordinates well with <u>Harmony Conference Table Series</u> for a complete conference room setup
- 1. Due to screen resolution and lighting variations color may look different in person from what you see in the image.

## PRODUCT DESCRIPTION

Introducing the new office credenza line of office cabinets from the **Sol Office Furniture Collection**.

This credenza stands 30" high by 70" wide with a total depth of 24".

This office credenza features an open (doorless) design. It offers plenty of shelf space to showcase or store whatever is needed. Perfect for displaying personal mementos, books, plants, pictures, or whatever you see fit.