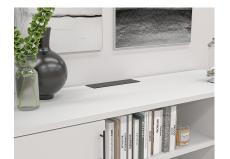

## OFFICE CREDENZA WITH DOUBLE DOORS | FULLY ASSEMBLED | SOL COLLECTION | 24"DX70"WX30"H

From: \$1,473.97

Storage credenza with doors and open shelves. Dimensions: 23 5/8"D x 70 7/8"W x 29 1/2"H

- Shelf Depth: 16 3/4"
- 2 shelf sections with doors
- · Open middle shelf
- Choice of silver or matte black door pulls
- Optional sliding power and data module. Features 2 power outlets, 2 USB ports, 1 RJ data port and 1 HDMI port,
- Ships fully assembled
- Coordinates well with <u>Harmony Conference Table Series</u> for a complete conference room setup
- 1. Due to screen resolution and lighting variations color may look different in person from what you see in the image.