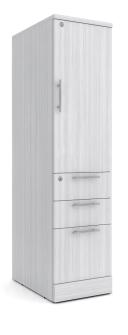

## SOL SERIES RIGHT SIDE TOWER STORAGE WITH BOX/BOX/FILE | LAMINATE CABINET | AVAILABLE IN 2 SIZES

## \$748.36

Laminate tower with File/File - Right. Made from heavy duty 1" laminate. This unit ships fully assembled.

- Sizes Available 52" H, 64"H
- Foo0tprint Size: 15 1/2"W X 23 5/8"D
- Shelf Depth: 23 5/8"
- Door opens to the right
- Soft close drawer slides
- Locking drawers with keys included

## **PRODUCT DESCRIPTION**

Introducing the new Tower with Box/Box/File (Right) from the **Sol Office Furniture Collection**. It's available in 2 Sizes - 52 inch Height, 64 inch Height

As with all the office furniture manufactured by **SKUTCHI Designs**, the cabinets featured in our latest line feature thermally-fused, 1" thick panels. This ensures a quality and durability manufactured to last years. All laminate surfaces are impact, scratch, and moisture resistant.