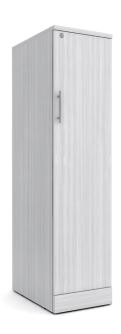

## SOL SERIES LAMINATE STORAGE TOWER LEFT SIDE | SOL COLLECTION | AVAILABLE IN 2 SIZES

## \$538.43

Laminate tower with left door. Made from heavy duty 1" laminate. This unit ships fully assembled.

• Sizes Available - 52" H, 64"H

• Foo0tprint Size: 15 1/2"W X 23 5/8"D

• Shelf Depth: 23 5/8"

- Door opens to the left
- · Locking door with keys included
- Choice of silver or black hardware
- Ships fully assembled

## PRODUCT DESCRIPTION

Introducing the new Tower(Left) from the **Sol Office Furniture Collection**. It's available in 2 Sizes - 52 inch Height, 64 inch Height

As with all the office furniture manufactured by **SKUTCHI Designs**, the credenza cabinets featured in our latest line feature thermally-fused, 1" thick panels. This ensures a quality and durability manufactured to last years. All laminate surfaces are impact, scratch, and moisture resistant.