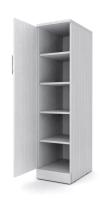

## \$538.43

Laminate tower with left door. Made from heavy duty 1" laminate. This unit ships fully assembled.

• Sizes Available - 52" H, 64"H

• Foo0tprint Size: 15 1/2"W X 23 5/8"D

• Shelf Depth: 23 5/8"

- Door opens to the left
- · Locking door with keys included
- Choice of silver or black hardware
- Ships fully assembled

## PRODUCT DESCRIPTION

Introducing the new Tower(Left) from the **Sol Office Furniture Collection**. It's available in 2 Sizes - 52 inch Height, 64 inch Height

As with all the office furniture manufactured by **SKUTCHI Designs**, the credenza cabinets featured in our latest line feature thermally-fused, 1" thick panels. This ensures a quality and durability manufactured to last years. All laminate surfaces are impact, scratch, and moisture resistant.