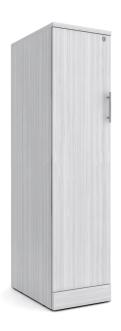

## LAMINATE STORAGE TOWER RIGHT SIDE | SOL COLLECTION | AVAILABLE IN 2 SIZES

## \$538.43

Laminate tower with right door. Made from heavy duty 1" laminate. This unit ships fully assembled.

- Sizes Available 52" H, 64"H
- Footprint Size: 15 1/2"W X 23 5/8"D
- Shelf Depth: 23 5/8"
- Door opens to the right
- Locking door with keys included
- Choice of silver or black hardware
- Ships fully assembled
- Proudly "Made in the USA"