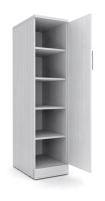

## \$538.43

Laminate tower with right door. Made from heavy duty 1" laminate. This unit ships fully assembled.

- Sizes Available 52" H, 64"H
- Footprint Size: 15 1/2"W X 23 5/8"D
- Shelf Depth: 23 5/8"
- Door opens to the right
- Locking door with keys included
- Choice of silver or black hardware
- Ships fully assembled
- Proudly "Made in the USA"