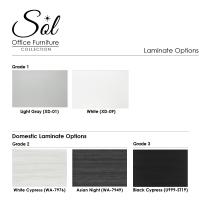

## \$517.96

Under the desk BBF(Box/Box/File) storage cabinet. Made from heavy duty 1" laminate. This unit ships fully assembled.

- Laminate available in Colors
- Shelf Depth: 22- 1/2" D
- 2 box drawers, 1 file size drawer
- Soft close drawer slides
- Locking drawers with keys included
- Choice of silver or black hardware
- Ships fully assembled