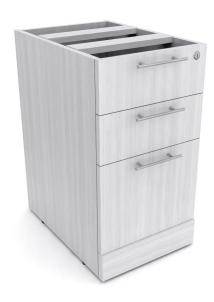

## LAMINATE BOX BOX FILE CABINET | UNDER DESK STORAGE BBF | SOL COLLECTION

## \$517.96

Under the desk BBF(Box/Box/File) storage cabinet. Made from heavy duty 1" laminate. This unit ships fully assembled.

- Laminate available in Colors
- Shelf Depth: 22- 1/2" D
- 2 box drawers, 1 file size drawer
- Soft close drawer slides
- Locking drawers with keys included
- Choice of silver or black hardware
- Ships fully assembled