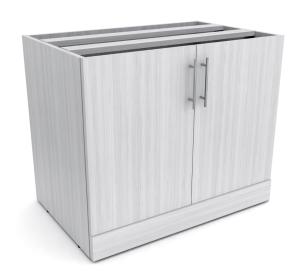

## LAMINATE UNDER DESK STORAGE CABINET WITH DOORS | SOL COLLECTION

## \$779.95

Under desk storage cabinet with doors. Made from heavy duty 1" laminate. This unit ships fully assembled.

- Laminate available in 8 Colors
- Shelf Depth: 22- 1/2" D
- Choice of silver or black hardware
- Ships fully assembled
- Proudly "Made in the USA"
- Due to screen resolution and lighting variations, color may look different in person from what you see in the image

## PRODUCT DESCRIPTION

Introducing the new Under Storage Cabinet from the **Sol Office Furniture Collection**.

As with all the office furniture manufactured by **SKUTCHI Designs**, the cabinets featured in our latest line feature thermally-fused, 1" thick panels. This ensures a quality and durability manufactured to last years. All laminate surfaces are impact, scratch, and moisture resistant.