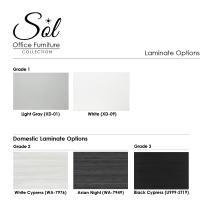

## \$779.95

Under desk storage cabinet with doors. Made from heavy duty 1" laminate. This unit ships fully assembled.

- Laminate available in 8 Colors
- Shelf Depth: 22- 1/2" D
- Choice of silver or black hardware
- Ships fully assembled
- Proudly "Made in the USA"
- Due to screen resolution and lighting variations, color may look different in person from what you see in the image