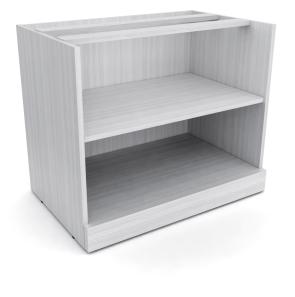

## LAMINATE UNDER DESK OPEN CABINET | SOL COLLECTION

## \$606.85

Under Storage Open Cabinet. Made from heavy duty 1" laminate. This unit ships fully assembled.

- Laminate available in Colors
- Shelf Depth: 22- 1/2" D
- Ships fully assembled
- Proudly "Made in the USA"
- Due to screen resolution and lighting variations, color may look different in person from what you see in the image

## **PRODUCT DESCRIPTION**

Introducing the new Under Storage Open Cabinet from the **Sol Office Furniture Collection**.

As with all the office furniture manufactured by **SKUTCHI Designs**, the cabinets featured in our latest line feature thermally-fused, 1" thick panels. This ensures a quality and durability manufactured to last years. All laminate surfaces are impact, scratch, and moisture resistant.