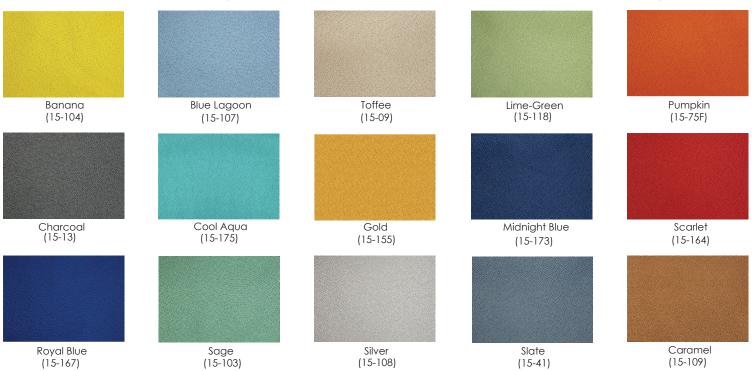

### **Fabric**

Our 14 in house fabric options to customize panels of the Sapphire Wall System.

\*Please note: The finish samples below are digital representations. Colors may vary. Please refer to an actual sample before finalizing your selections.