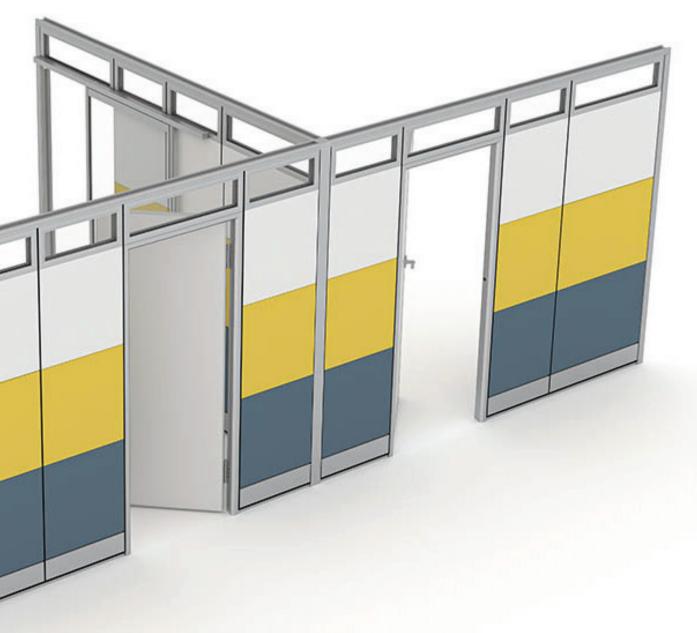

## Laminate for Tiles for the Sapphire Cubicle & Sapphire Wall Systems

Laminate options for the tiles of the panels.

\*Please note: The finish samples below are digital representations. Colors may vary. Please refer to an actual sample before finalizing your selections.