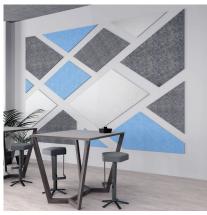

The hanging panels are available in stock designs or custom designs and sizes. These panels hang from the ceiling vertically from an attached aluminum beam and can be arranged at will.

Wall Art

The ceiling hung panels are availalble in custom sizes and hang from the ceiling and can be arrange at will.