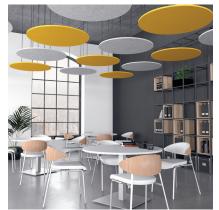

The hanging panels are available in stock designs or custom designs and sizes. These panels hang from the ceiling vertically from an attached aluminum beam and can be arranged at will.

Wall Art

The ceiling hung panels are availalble in custom sizes and hang from the ceiling and can be arrange at will.

Ceiling Hung Panels