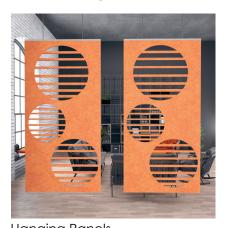

The hanging panels are available in stock designs or custom designs and sizes. These panels hang from the ceiling vertically from an attached aluminum beam and can be arranged at will.

Wall Art

The ceiling hung panels are availalble in custom sizes and hang from the ceiling and can be arrange at will.

## Hanging Panels