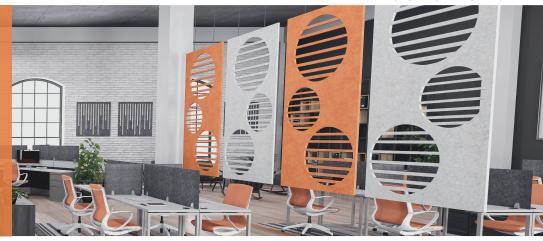

The hanging panels are available in stock designs or custom designs and sizes. These panels hang from the ceiling vertically from an attached aluminum beam and can be arranged at will.

Wall Art

The ceiling hung panels are availalble in custom sizes and hang from the ceiling and can be arrange at will.

Ceiling Hung Panels

## Hanging Panels