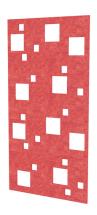

## Sizes available:

47"W x 84"H

47"W x 47"H

30"W x 47"H

24"W x 47"H

The Wall Art panels are available in custom sizes and shapes. The Wall Art panels can mount to the wall of any office.

**Example Designs** 