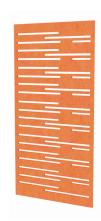

## Sizes available:

47"W x 84"H

47"W x 47"H

30"W x 47"H

24"W x 47"H

The Wall Art panels are available in custom sizes and shapes. The Wall Art panels can mount to the wall of any office.

**Example Designs** 