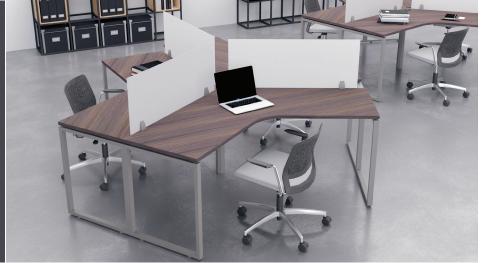

# **Desk Screen Options**

Desk Screens can be used for mounting to the tops or sides of desk for easy separation and privacy.

## Sizes Available

| Widths |       |       |  |
|--------|-------|-------|--|
| 23"W   | 41"W  | 65"W  |  |
| 29"W   | 47''W | 71''W |  |
| 35"W   | 59''W |       |  |
|        |       |       |  |

Heights
12"H
16"H
18"H
23"H

## **Corner Options**

Round

Square

**Single Edge**-mounts to front or side of the worksurface

**Double Edge**- mounts two worksurfaces together