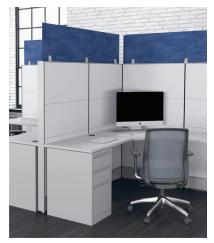

# **Panel Screen Options**

This screen option is for the tops of cubicle panels to add more privacy and style to the cubes.

**Above**- mounts to the top of the panel