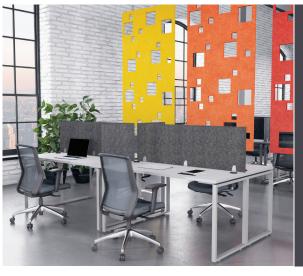

# **Desk Screen Options**

Desk Screens can be used for mounting to the tops or sides of desk for easy separation and privacy.

## Sizes Available

| Widths |       |       |  |
|--------|-------|-------|--|
| 23"W   | 41"W  | 65"W  |  |
| 29"W   | 47''W | 71''W |  |
| 35"W   | 59''W |       |  |
|        |       |       |  |

Heights
12"H
16"H
18"H
23"H