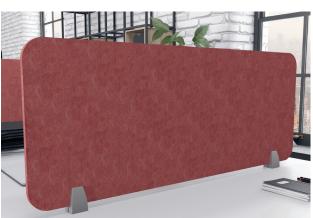

# **Panel Screen Options**

This screen option is for the tops of cubicle panels to add more privacy and style to the cubes.

### \*Screens are available in Acrylic or PET material

#### Sizes Available

| Widths |      |       |  |
|--------|------|-------|--|
| 23"W   | 41"W | 65''W |  |
| 29"W   | 47"W | 71''W |  |
| 35"W   | 59"W |       |  |
|        |      |       |  |

Heights
12"H
16"H
18"H
23"H