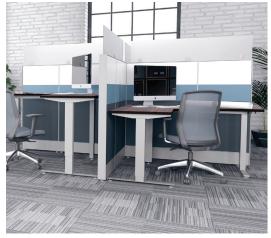

# **Panel Screen Options**

This screen option is for the tops of cubicle panels to add more privacy and style to the cubes.

**Above**- mounts to the top of the panel