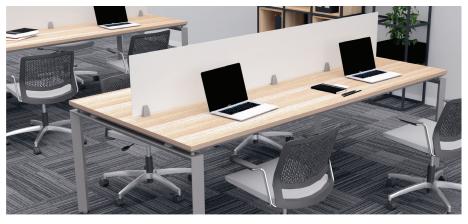

# **Desk Screen Options**

Desk Screens can be used for mounting to the tops or sides of desk for easy separation and privacy.

## Sizes Available

| Widths |       |       |  |
|--------|-------|-------|--|
| 23"W   | 41"W  | 65"W  |  |
| 29"W   | 47''W | 71''W |  |
| 35"W   | 59''W |       |  |
|        |       |       |  |

Heights
12"H
16"H
18"H
23"H

## **Corner Options**

Round

Square

**Single Edge**-mounts to front or side of the worksurface

**Double Edge**- mounts two worksurfaces together