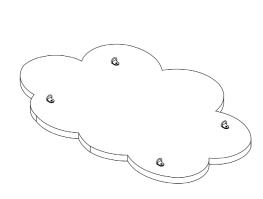

## HANGING CUSTOM PANELS

\*D-ring quantity varies based on the size of the panels.

#### Step 2:

Locate markings on cloud panel.

### Step 3:

Place D-rings on panel in marked areas and attach with screws provided.