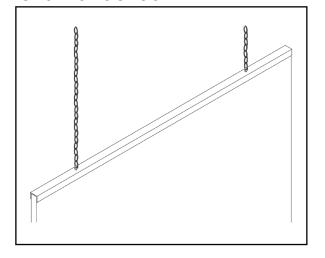

# HANGING RECTANGLE PANELS

Step 1:

Panel will come with U-channel already attached.

Step 2:

Attach chains and hang in desired location. (Chains are not provided by SKUTCHI.)

Close-up of U-channel

Close-up of U-channel with chain attached