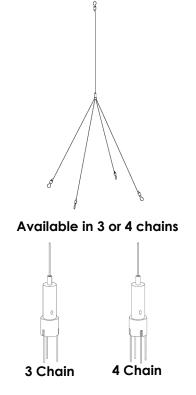

Step 3:

Secure D-rings in place.

Step 4:

Attach chains and hang in desired location.

## Step 4:

Secure D-rings in place.

Step 5:

Attach chains and hang in desired location.