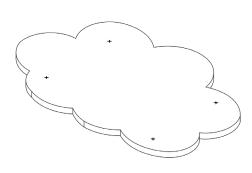

## HANGING CUSTOM PANELS

\*D-ring quantity varies based on the size of the panels.

#### Step 1:

Use provided template to make markings for D-Rings.

#### Step 2:

Locate markings on cloud panel.

### Step 3:

Place D-rings on panel in marked areas and attach with screws provided.