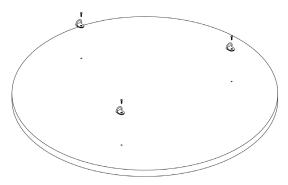

Step 3:

Secure D-rings in place.

Step 4:

Attach chains and hang in desired location.

### Step 3:

Place D-rings on panel in marked areas and attach with screws provided.