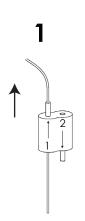

#### **Installing Hanging Hardware**

Insert cable into looping gripper

Pass cable through or around anchor point

#### \*Ceiling mount is not provided

Insert cable back into looping gripper. Cable must exit looper gripper by a minimum of 1 in.

## **Identifying Parts**

\*Wire can be cut to size but must be cut at an angle