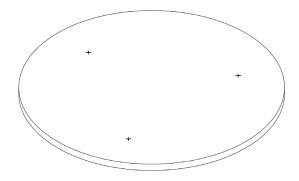

# HANGING CIRCLE PANELS

\*D-ring quantity varies based on the size of the panels.

Step 1:

Locate markings on circle panel.

Step 2:

Place D-rings on panel in marked areas and attach with screws provided.

D-ring close-up

Step 3:

Secure D-rings in place.

Step 4:

Attach chains and hang in desired location.