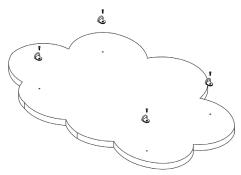

## Step 4:

Secure D-rings in place.

Step 5:

Attach chains and hang in desired location.