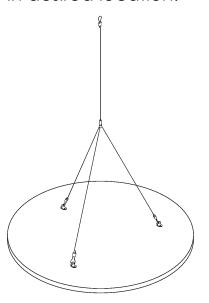

## HANGING HARDWARE

#### **Installing Hanging Hardware**

Insert cable into looping gripper

Pass cable through or around anchor point

#### \*Ceiling mount is not provided

Insert cable back into looping gripper. Cable must exit looper gripper by a minimum of 1 in.

## **Identifying Parts**

\*Wire can be cut to size but must be cut at an angle