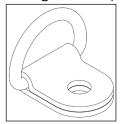

# HANGING CIRCLE PANELS

\*D-ring quantity varies based on the size of the panels.

Step 1:

Locate markings on circle panel.

Step 2:

Place D-rings on panel in marked areas and attach with screws provided.

D-ring close-up