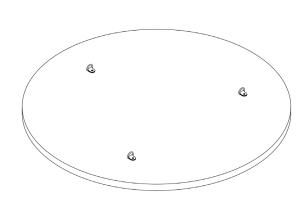

# HANGING CIRCLE PANELS

\*D-ring quantity varies based on the size of the panels.

Step 1:

Locate markings on circle panel.

Step 2:

Place D-rings on panel in marked areas and attach with screws provided.

D-ring close-up

### Step 3:

Place D-rings on panel in marked areas and attach with screws provided.