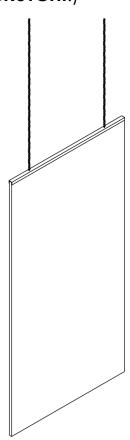

# HANGING RECTANGLE PANELS

Step 1:

Panel will come with U-channel already attached.

Step 2:

Attach chains and hang in desired location. (Chains are not provided by SKUTCHI.)

Close-up of U-channel

Close-up of U-channel with chain attached