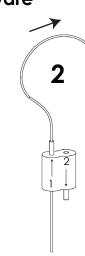

#### **Installing Hanging Hardware**

Insert cable into looping gripper

Pass cable through or around anchor point

#### \*Ceiling mount is not provided

Insert cable back into looping gripper. Cable must exit looper gripper by a minimum of 1 in.

## **Identifying Parts**

\*Wire can be cut to size but must be cut at an angle