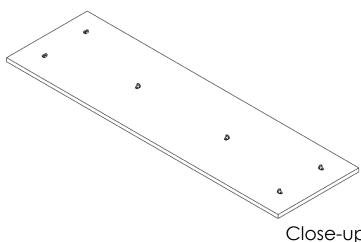

## HANGING RECTANGLE PANELS

\*D-ring quantity varies based on the size of the panels.

## Step 1:

Locate markings on rectangle panel.

#### Step 2:

Place D-rings on panel in marked areas and attach with screws provided.