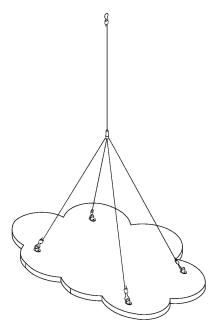

## Step 4:

Secure D-rings in place.

Step 5:

Attach chains and hang in desired location.