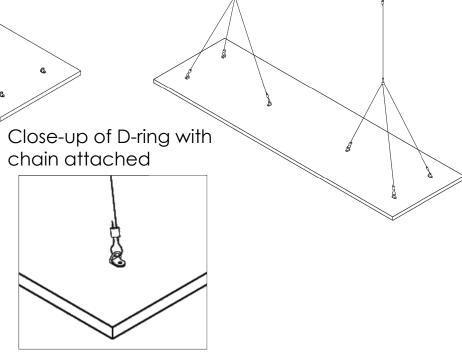

# Step 3:

Secure D-rings in place.

#### Step 4:

Attach chains and hang in desired location. (Chains are not provided by SKUTCHI.)