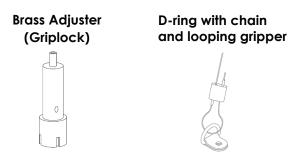

888-993-3757





## HANGING HARDWARE

#### **Installing Hanging Hardware**



Insert cable into looping gripper



Pass cable through or around anchor point

#### \*Ceiling mount is not provided



Insert cable back into looping gripper. Cable must exit looper gripper by a minimum of 1 in.

## **Identifying Parts**





\*Wire can be cut to size but must be cut at an angle







# HANGING CIRCLE PANELS

\*D-ring quantity varies based on the size of the panels.

Step 1:

Locate markings on circle panel.



Step 2:

Place D-rings on panel in marked areas and attach with screws provided.



D-ring close-up



Step 3:

Secure D-rings in place.



Step 4:

Attach chains and hang in desired location.







## HANGING CUSTOM PANELS

\*D-ring quantity varies based on the size of the panels.

#### Step 1:

Use provided template to make markings for D-Rings.



#### Step 2:

Locate markings on cloud panel.



### Step 3:

Place D-rings on panel in marked areas and attach with screws provided.



## Step 4:

Secure D-rings in place.



Step 5:

Attach chains and hang in desired location.







## HANGING RECTANGLE PANELS

\*D-ring quantity varies based on the size of