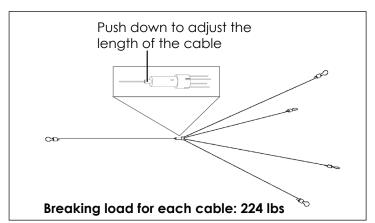

#### **Installing Hanging Hardware**

Insert cable into looping gripper

Pass cable through or around anchor point

#### \*Ceiling mount is not provided

Insert cable back into looping gripper. Cable must exit looper gripper by a minimum of 1 in.