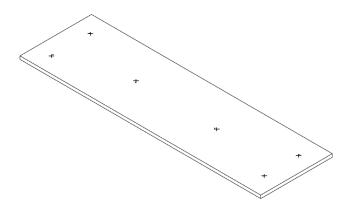

n the size of the panels.

Step 1:

Locate markings on circle panel.



Step 2:

Place D-rings on panel in marked areas and attach with screws provided.



D-ring close-up



Step 3:

Secure D-rings in place.



Step 4:

Attach chains and hang in desired location.







## HANGING CUSTOM PANELS

\*D-ring quantity varies based on the size of the panels.

#### Step 1:

Use provided template to make markings for D-Rings.



#### Step 2:

Locate markings on cloud panel.



### Step 3:

Place D-rings on panel in marked areas and attach with screws provided.



## Step 4:

Secure D-rings in place.



Step 5:

Attach chains and hang in desired location.







## HANGING RECTANGLE PANELS

\*D-ring quantity varies based on the size of the panels.

## Step 1:

Locate markings on rectangle panel.



#### Step 2:

Place D-rings on panel in marked areas and attach with screws provided.



# Step 3:

Secure D-rings in place.



#### Step 4:

Attach chains and hang in desired location. (Chains are not provided by SKUTCHI.)





# HANGING RECTANGLE PANELS

Step 1:

Panel will come with U-channel already attached.



Step 2:

Attach chains and hang in desired location. (Chains are not provided by SKUTCHI.)



Close-up of U-channel



Close-up of U-channel with chain attached