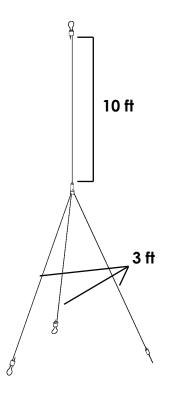

888-993-3757





## HANGING HARDWARE

#### **Installing Hanging Hardware**



Insert cable into looping gripper



Pass cable through or around anchor point

#### \*Ceiling mount is not provided



Insert cable back into looping gripper. Cable must exit looper gripper by a minimum of 1 in.

## **Identifying Parts**





\*Wire can be cut to size but must be cut at an angle







# HANGING CIRCLE PANELS

\*D-ring quantity varies based on the size of the panels.

Step 1:

Locate markings on circle panel.



Step 2:

Place D-rings on panel in marked areas and attach with screws provided.



D-ring close-up



Step 3:

Secure D-rings in place.



Step 4:

Attach chains and hang in desired location.







## HANGING CUSTOM PANELS

\*D-ring quantity varies based on the size of the panels.

#### Step 1:

Use provided template to make markings for D-Rings.



#### Step 2:

Locate markings on cloud panel.



### Step 3:

Place D-rings on panel in marked areas and attach with screws provided.



## Step 4:

Secure D-rings in place.



Step 5:

Attach chains and hang in desired location.







## HANGING RECT