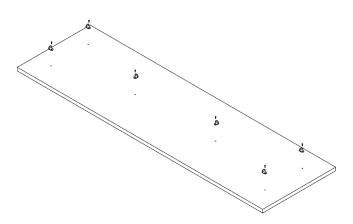

#### Step 2:

Place D-rings on panel in marked areas and attach with screws provided.