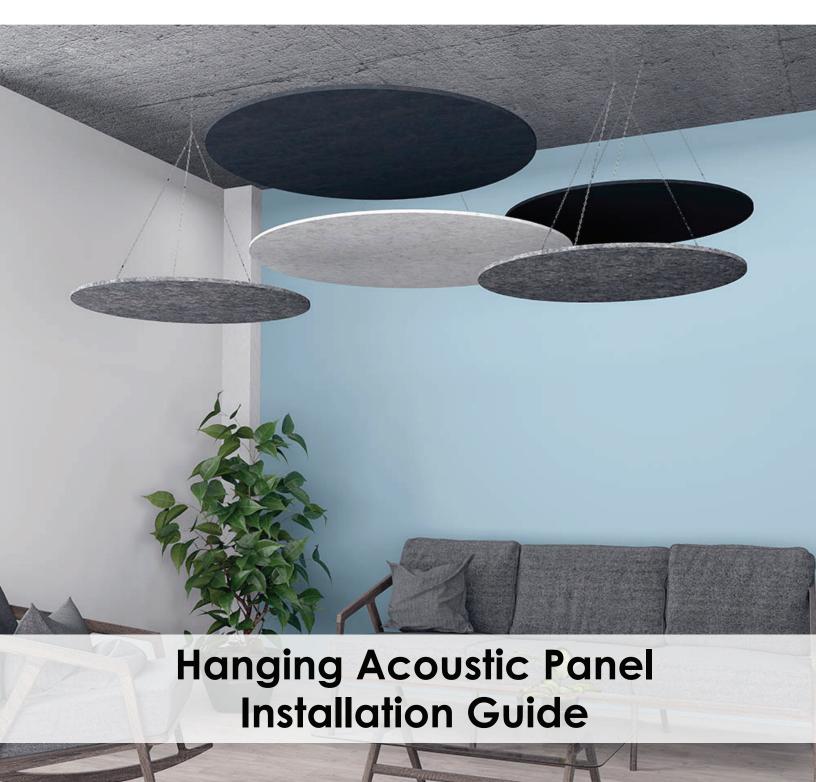

#### **Installing Hanging Hardware**

Insert cable into looping gripper

Pass cable through or around anchor point

#### \*Ceiling mount is not provided

Insert cable back into looping gripper. Cable must exit looper gripper by a minimum of 1 in.

## **Identifying Parts**

\*Wire can be cut to size but must be cut at an angle