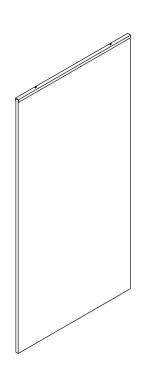

# HANGING RECTANGLE PANELS

Step 1:

Panel will come with U-channel already attached.

Step 2:

Attach chains and hang in desired location. (Chains are not provided by SKUTCHI.)

Close-up of U-channel

Close-up of U-channel with chain attached