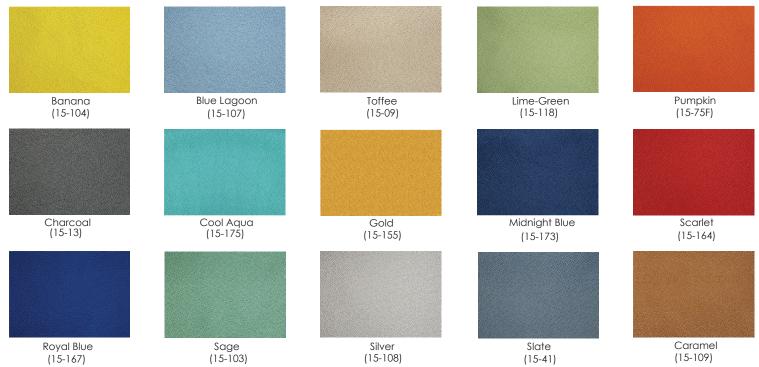

## Fabric

Our 14 in house fabric options to customize panels of the Sapphire Wall System. \*Please note: The finish samples below are digital representations. Colors may vary. Please refer to an actual sample before finalizing your selections.