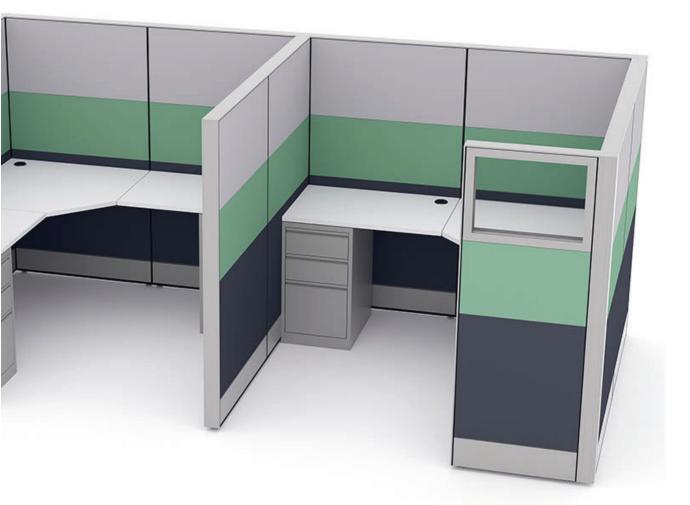

## Laminate for Tiles for the Sapphire Cubicle & Sapphire Wall Systems

Laminate options for the tiles of the panels.

\*Please note: The finish samples below are digital representations. Colors may vary. Please refer to an actual sample before finalizing your selections.