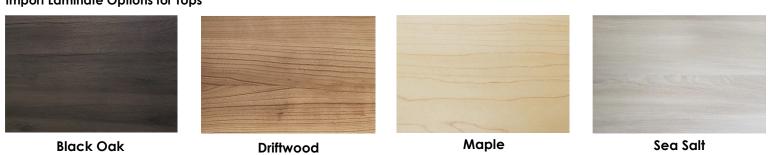

## Laminate for Worksurfaces

Laminate options for the worksurfaces.

\*Please note: The finish samples below are digital representations. Colors may vary. Please refer to an actual sample before finalizing your selections.

Black Oak

White

Driftwood

Sea Salt